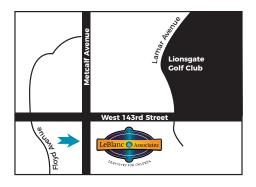

## **Overland Park**

14420 Metcalf Ave.
Overland Park, KS 66223
913.387.3500
overlandpark@kidsmilekc.com